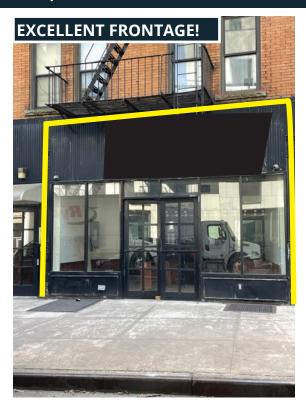

#### PROPERTY OVERVIEW:

- 1,300 SF RETAIL SPACE
- **EXCELLENT SIGNAGE**
- 20' FEET OF FRONTAGE ON BROADWAY

#### **FEATURES:**

- IDEAL FOR COFFEE/STUDIO/CLASSES
- **FULL GLASS STORE FRONT**
- HIGH FOOT TRAFFIC LOCATIONS
- LOCATED IN RED-HOT WILLIAMSBURG