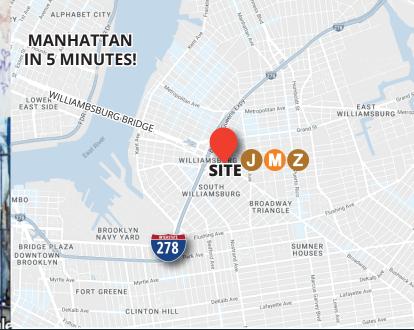

#### **ACCESS:**

WALKING DISTANCE TO JMZ

### LOCATED DIRECTLY OFF OF **WILLIAMSBURG BRIDGE**