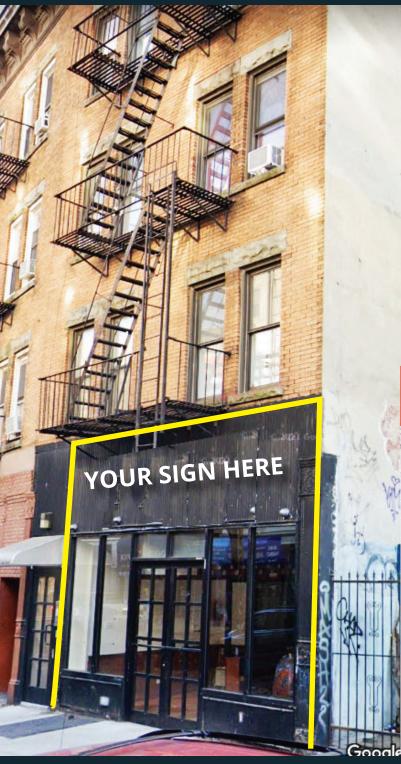

### **RETAIL SPACE IN WILLIAMSBURG! 1,300 SF AVAILABLE IMMEDIATELY!**

# **338 BROADWAY**

**BROOKLYN, NY 11211** 

#### PROPERTY OVERVIEW:

- 1,300 SF RETAIL SPACE
- **EXCELLENT SIGNAGE**
- 20' FEET OF FRONTAGE ON BROADWAY

#### **FEATURES:**

- IDEAL FOR COFFEE/STUDIO/CLASSES
- **FULL GLASS STORE FRONT**
- HIGH FOOT TRAFFIC LOCATIONS
- LOCATED IN RED-HOT WILLIAMSBURG